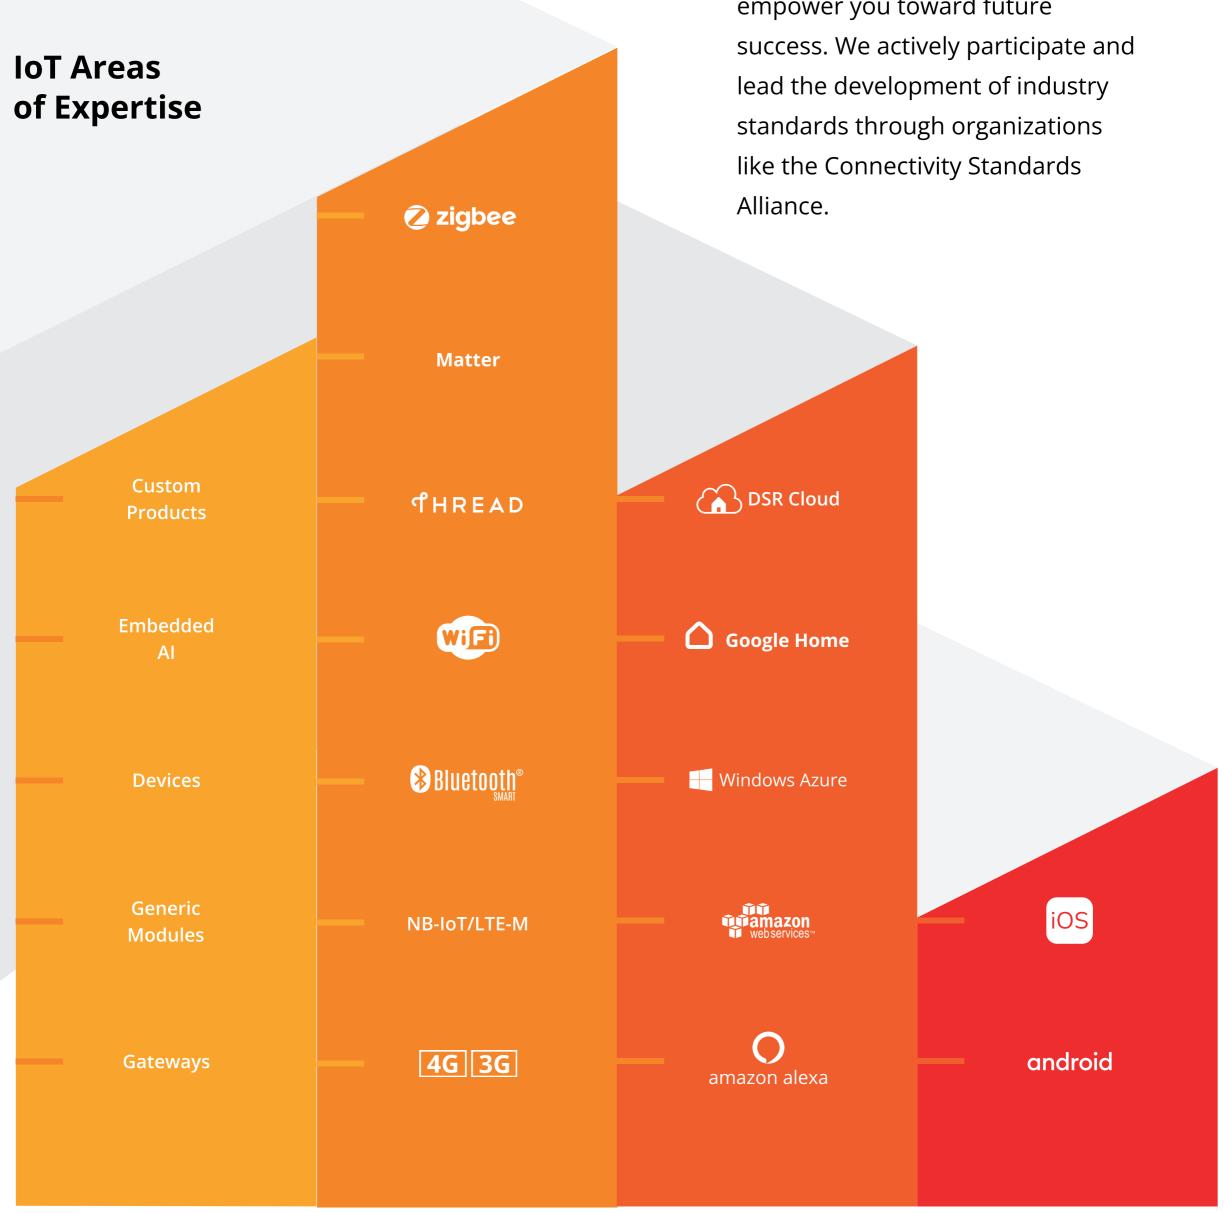

# **About DSR**

DSR is headquartered in Denver, Colorado and has over 23 years of software development experience. DSR is your company's technology partner, specializing in developing Wireless Solutions, Firmware, IoT Frameworks and Mobile Apps that fit your specifications. DSR is ready to serve your technology needs and empower you toward future lead the development of industry standards through organizations like the Connectivity Standards Alliance.

#### **Features**

- Works with 3rd party clouds through integration layer.
- Plug & Play with CSA certified devices
- Multiprotocol approach: ZB, Matter, WiFi and BLE connectivity upon customer demand
- Firmware upgrade server in package
- Self-diagnostic module
- IoT Engines and local rules run without internet connection
- White label IOT framework including cloud and commissioning apps
- API for local applications onboard (available for 360 model)