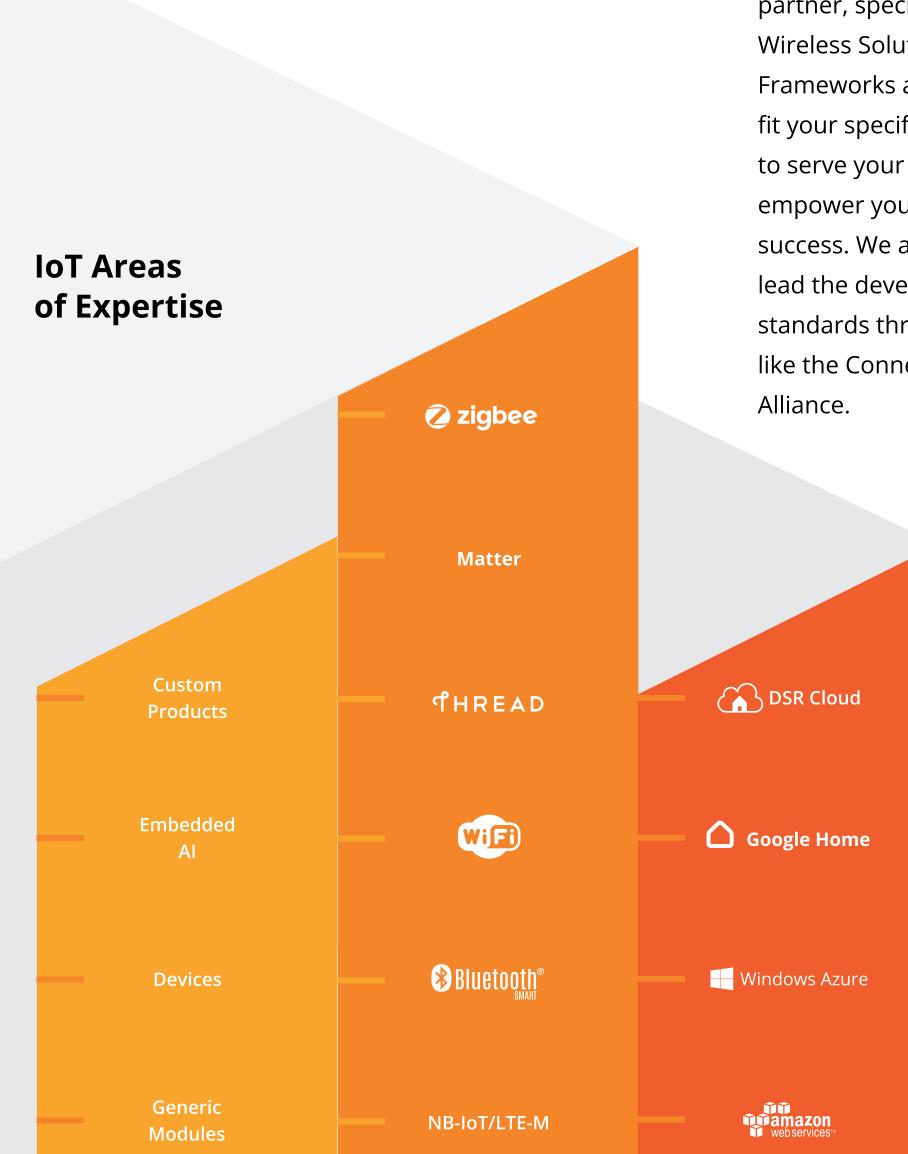

## **About DSR**

DSR is headquartered in Denver, Colorado and has over 23 years of software development experience. DSR is your company's technology partner, specializing in developing Wireless Solutions, Firmware, IoT Frameworks and Mobile Apps that fit your specifications. DSR is ready to serve your technology needs and empower you toward future success. We actively participate and lead the development of industry standards through organizations like the Connectivity Standards Alliance.