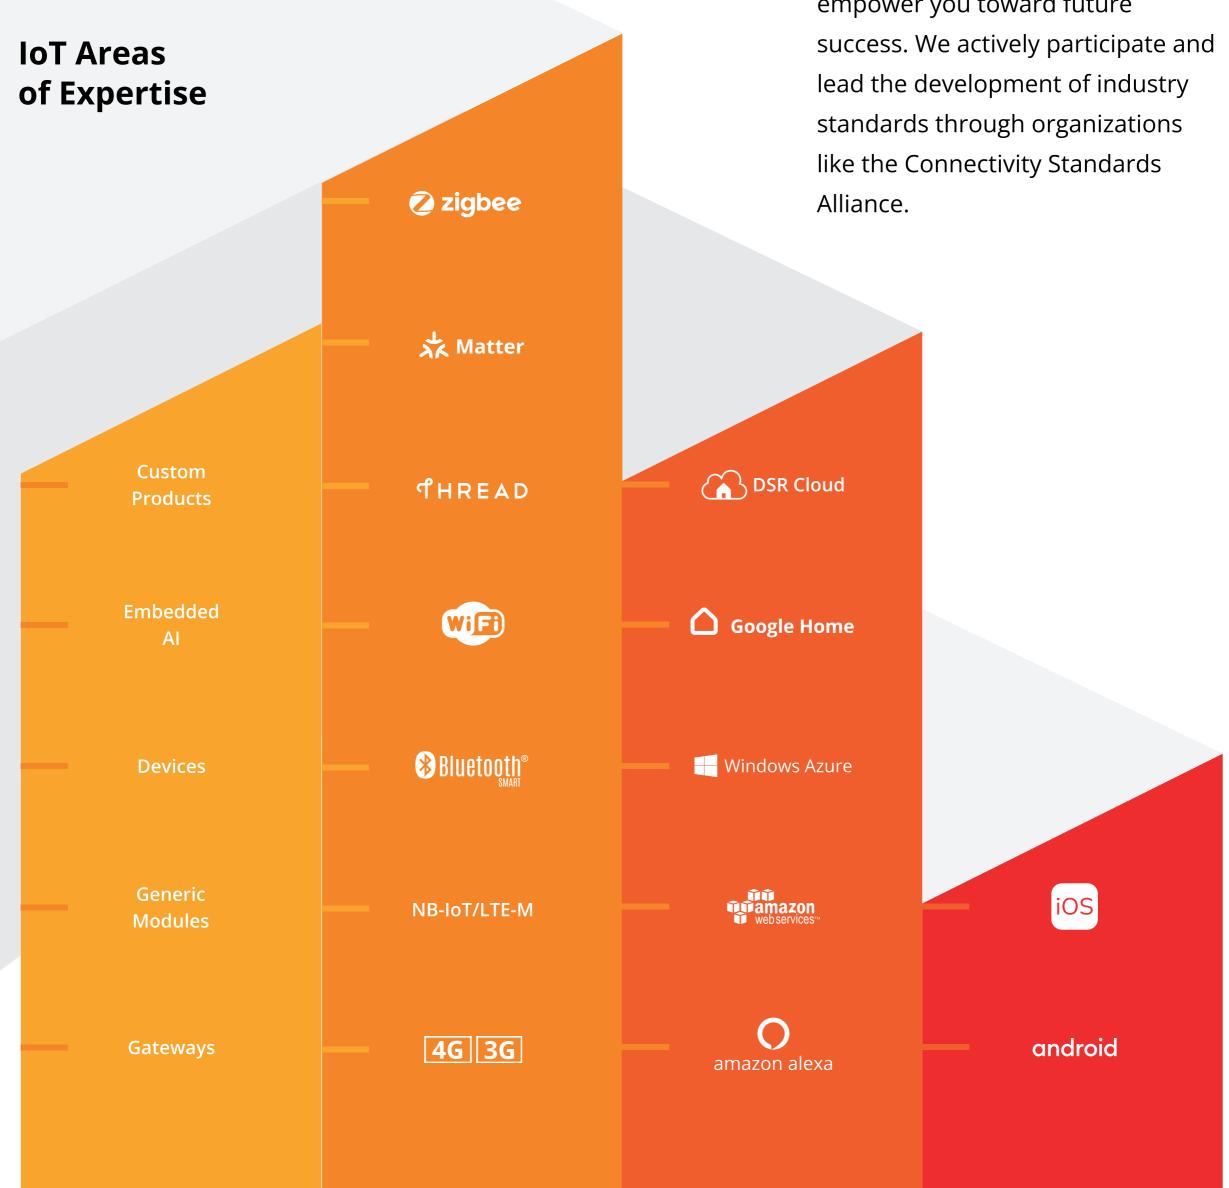

# **About DSR**

DSR is headquartered in Denver, Colorado and has over 23 years of software development experience. DSR is your company's technology partner, specializing in developing Wireless Solutions, Firmware, IoT Frameworks and Mobile Apps that fit your specifications. DSR is ready to serve your technology needs and empower you toward future lead the development of industry standards through organizations like the Connectivity Standards